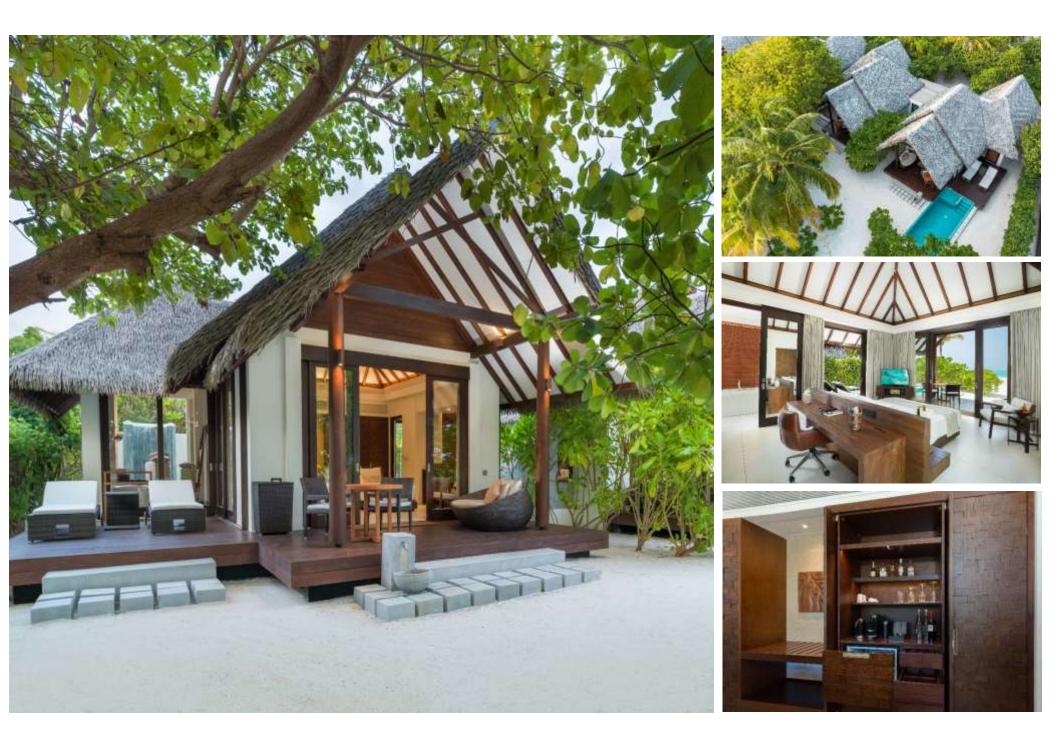

| •            | •                                 | •                         | •                              | •            | •               | •                  |
| Overwater Lounge Bar                           | •            | ٠                                 | •                         | •                              | ٠            | •               | •                  |















INNECT REACH ACCESS



**DIRECT BEACH ACCESS** 



# Family Pool Beach Villas

**金**記

OPEN AIR BATHROOM

LAWATORY

BATHROOM

IND DOR AREA

OUTDOOR DECK

SHOWER

MARCRORE

1065468

BED ROOM

VILROROBE

DESK

A

SHOWER

BATHROOM

INDOOR AREA

OUTBOOR BECK

OPEN AIR BATHROOM

SHOWE

WARDROBE

WARDROSE

BED #00#

LIMATORY



**ENRECT BEACH ACCESS** 



INRECT REACH ACCESS



# OceanVillas







# Ocean Suite



SEA ACCESS



AVATOR

SHOWER

X

BATHROOM INDOOR AREA

SEA ACCESS









# Ocean Residence



#### 3,400 SQ FT

The perfect space for a private and luxurious stay above water. The two bedroomed Ocean Residence has its private infinity lap pool and a separate nanny's room making it the perfect home away from home.

OUTDOOR DECK

BED ROOM

SEA ACCESS

LAVATORY C

SHOWER

BATHROOM

INDOOR AREA



#### Restaurants

| Venue                                                 | Offering                                                 | <b>Operational Hours</b>                                                                             |
|-------------------------------------------------------|----------------------------------------------------------|-------