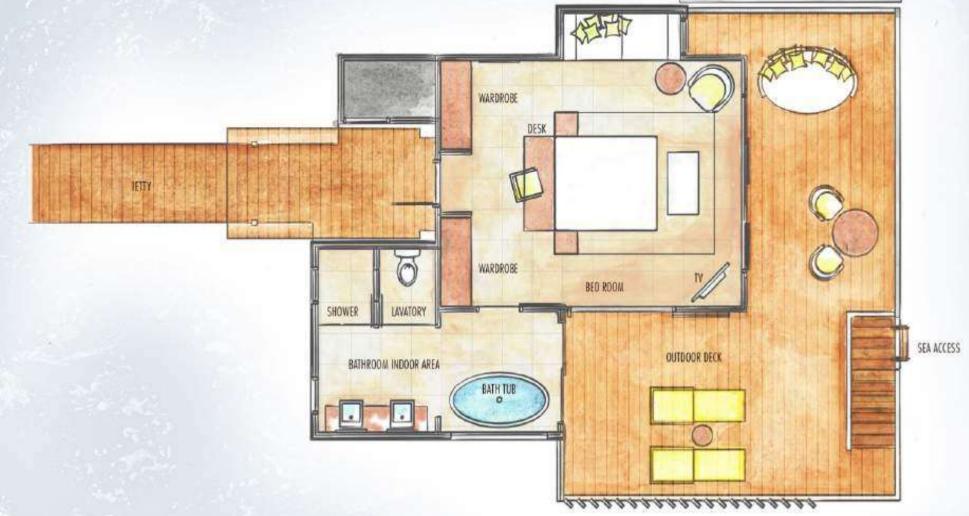

| •            | •                                 | •                         | •                              | •            | •               | •                  |
| Overwater Lounge Bar                           | •            | ٠                                 | •                         | •                              | ٠            | •               | •                  |















INNECT REACH ACCESS



**DIRECT BEACH ACCESS** 



# Family Pool Beach Villas

**金**記

OPEN AIR BATHROOM

LAWATORY

BATHROOM

IND DOR AREA

OUTDOOR DECK

SHOWER

MARCRORE

1065468

BED ROOM

VILROROBE

DESK

A

SHOWER

BATHROOM

INDOOR AREA

OUTBOOR BECK

OPEN AIR BATHROOM

SHOWE

WARDROBE

WARDROSE

BED #00#

LIMATORY



**ENRECT BEACH ACCESS** 



INRECT REACH ACCESS



# OceanVillas







# Ocean Suite



SEA ACCESS



AVATOR

SHOWER

X

BATHROOM INDOOR AREA

SEA ACCESS









# Ocean Residence



#### 3,400 SQ FT

The perfect space for a private and luxurious stay above water. The two bedroomed Ocean Residence has its private infinity lap pool and a separate nanny's room making it the perfect home away from home.

OUTDOOR DECK

BED ROOM

SEA ACCESS

LAVATORY C

SHOWER

BATHROOM

INDOOR AREA



#### Restaurants

| Venue                                                 | Offering                                                 | <b>Operational Hours</b>                                                                             |
|-------------------------------------------------------|----------------------------------------------------------|------------------------