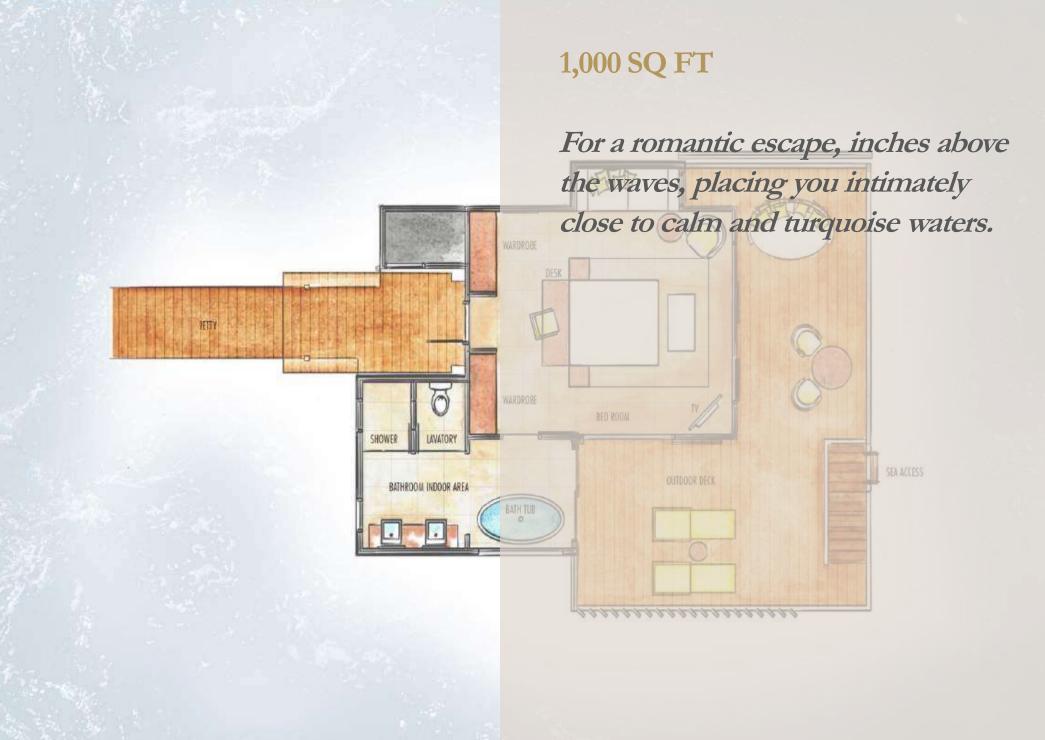

| •            | •                                 | •                         | •                              | •            | •               | •                  |
| Overwater Lounge Bar                           | •            | ٠                                 | •                         | •                              | ٠            | •               | •                  |















INNECT REACH ACCESS



**DIRECT BEACH ACCESS** 



# Family Pool Beach Villas

**金**記

OPEN AIR BATHROOM

LAWATORY

BATHROOM

IND DOR AREA

OUTDOOR DECK

SHOWER

MARCRORE

1065468

BED ROOM

VILROROBE

DESK

A

SHOWER

BATHROOM

INDOOR AREA

OUTBOOR BECK

OPEN AIR BATHROOM

SHOWE

WARDROBE

WARDROSE

BED #00#

LIMATORY



**ENRECT BEACH ACCESS** 



INRECT REACH ACCESS



# OceanVillas







# Ocean Suite



SEA ACCESS



AVATOR

SHOWER

X

BATHROOM INDOOR AREA

SEA ACCESS









# Ocean Residence



#### 3,400 SQ FT

The perfect space for a private and luxurious stay above water. The two bedroomed Ocean Residence has its private infinity lap pool and a separate nanny's room making it the perfect home away from home.

OUTDOOR DECK

BED ROOM

SEA ACCESS

LAVATORY C

SHOWER

BATHROOM

INDOOR AREA



#### Restaurants

| Venue                                                 | Offering                                                 | <b>Operational Hours</b>                                                                             |
|-------------------------------------------------------|----------------------------------------------------------|--------------------------