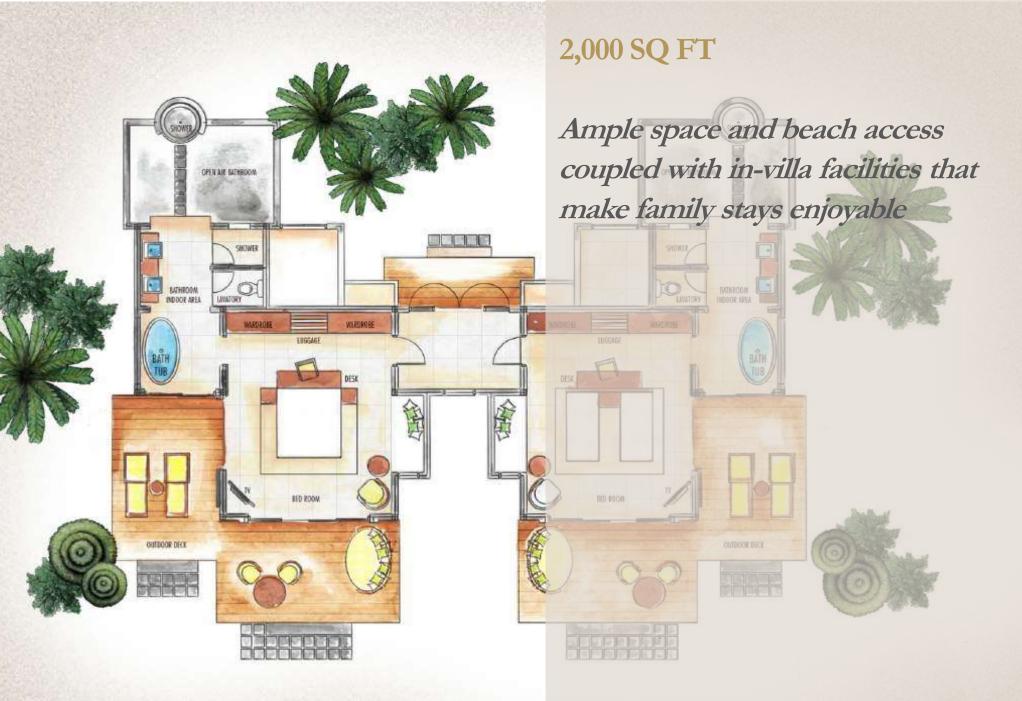

# Family Pool Beach Villas

**金**記

OPEN AIR BATHROOM

LAWATORY

BATHROOM

IND DOR AREA

OUTDOOR DECK

SHOWER

MARCRORE

1065468

BED ROOM

VILROROBE

DESK

A

SHOWER

BATHROOM

INDOOR AREA

OUTBOOR BECK

OPEN AIR BATHROOM

SHOWE

WARDROBE

WARDROSE

BED #00#

LIMATORY