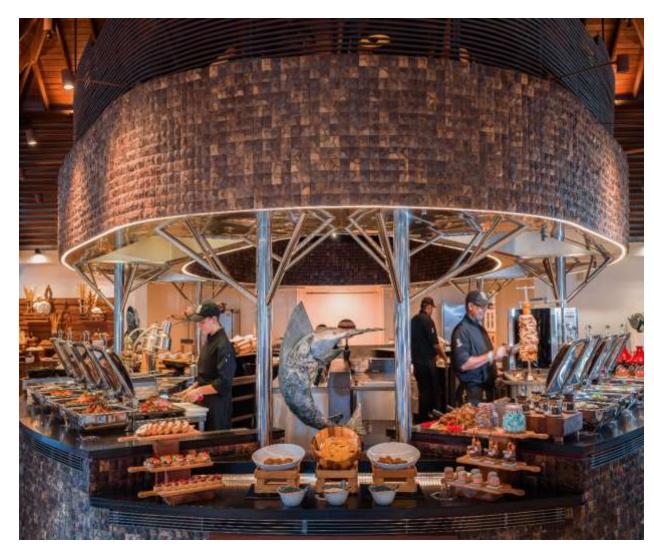

#### Restaurants

| Venue                                                 | Offering                                                 | <b>Operational Hours</b>                                                                             |
|-------------------------------------------------------|----------------------------------------------------------|------------------------------------------------------------------------------------------------------|
| Ranba                                                 | International Buffet Restaurant                          | Breakfast: 7:00 a.m to 10:00 p.m<br>Lunch : 12:30 p.m to 02:30 p.m<br>Dinner : 7:00 p.m to 10:00 p.m |
| Ralu                                                  | French, Italian & Mediterranean Cuisine                  | 7:00 a.m to 10:00 p.m                                                                                |
| Ginifati                                              | Seafood Menu                                             | 7:00 p.m to 10:00 p.m                                                                                |
| Ambula                                                | Contemporary Sri Lankan Trademark<br>'Heritance' Cuisine | 7:00 p.m to 10:00 p.m                                                                                |
| Hathaa                                                | Urban Street Food from Bangkok & Tokyo                   | 7:00 p.m to 10:00 p.m                                                                                |
| <b>Baani</b><br>Exclusively for Ocean Suite<br>Guests | Fusion Cuisine                                           | 7:00 a.m to 10:00 p.m                                                                                |
| Pizza Shack                                           | Handcrafted pizzas and à la carte snacks                 | 10:00 a.m to 07:00 p.m                                                                               |

### Ranba

International Buffet Restaurant