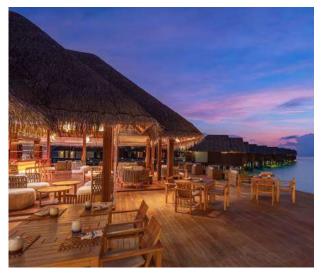

#### Bars

| Venue                                          | Offering                                                                                                       | <b>Operational Hours</b>                      |
|------------------------------------------------|----------------------------------------------------------------------------------------------------------------|-----------------------------------------------|
| Bandhi Bar                                     | Pool bar with Shisha                                                                                           |                                               |
|                                                |                                                                                                                | 10:00 a.m to 12:00 m.n                        |
| Sky Bar                                        | Classic, Signature & Molecular                                                                                 |                                               |
|                                                | Cocktails                                                                                                      | 06:00 p.m to 12:00 m.n                        |
| Udaras Infinity<br>Pool Bar                    | Innovative Cocktails                                                                                           | 10.00                                         |
|                                                | The second s | 10:00 a.m to 07:00 p.m                        |
| Ralu Lounge Bar                                | Rum & Tiki Cocktails                                                                                           |                                               |
|                                                |                                                                                                                | 09:00 a.m to 12:00 m.n                        |
| Falhu Bar                                      | A range of Long Drinks,<br>Whiskeys & Cognacs                                                                  |                                               |
| 2.5                                            |                                                                                                                | 09:00 a.m to 12:00 m.n                        |
| Udaras Infinity<br>Pool Bar<br>Ralu Lounge Bar | Cocktails<br>Innovative Cocktails<br>Largest selection of<br>Rum & Tiki Cocktails                              | 10:00 a.m to 07:00 p.<br>09:00 a.m to 12:00 m |

**Bandhi Bar** Pool bar with Shisha & Pizza

Sky Bar Classic Favourites & Signature Mixes

#### **Udaras Infinity Pool Bar**

Innovativ e Cocktails

Ralu Lounge Bar Largest selection of Rum & Rum-based Cocktails