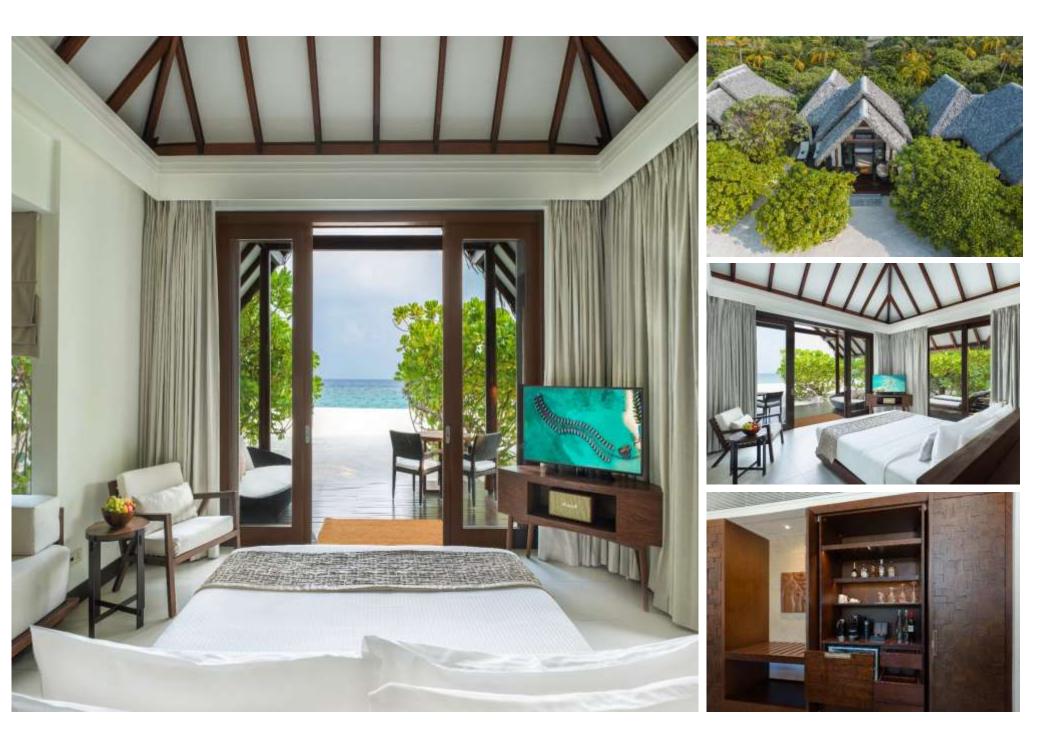

| •                         | •                              | •            | •               | •                  |
| Private Plunge Pool                            |              | •                                 |                           | •                              |              | •               | •                  |
| WiFi                                           | •            | •                                 | •                         | •                              | •            | •               | •                  |
| Overwater Lounge Bar                           | •            | ٠                                 | •                         | •                              | ٠            | •               | •                  |















INNECT REACH ACCESS



**DIRECT BEACH ACCESS** 



# Family Pool Beach Villas

**金**記

OPEN AIR BATHROOM

LAWATORY

BATHROOM

IND DOR AREA

OUTDOOR DECK

SHOWER

MARCRORE

1065468

BED ROOM

VILROROBE

DESK

A

SHOWER

BATHROOM

INDOOR AREA

OUTBOOR BECK

OPEN AIR BATHROOM

SHOWE

WARDROBE

WARDROSE

BED #00#

LIMATORY



**ENRECT BEACH ACCESS** 



INRECT REACH ACCESS



# OceanVillas







# Ocean Suite



SEA ACCESS



AVATOR

SHOWER

X

BATHROOM INDOOR AREA

SEA ACCESS









# Ocean Residence



#### 3,400 SQ FT

The perfect space for a private and luxurious stay above water. The two bedroomed Ocean Residence has its private infinity lap pool and a separate nanny's room making it the perfect home away from home.

OUTDOOR DECK

BED ROOM

SEA ACCESS

LAVATORY C

SHOWER

BAT