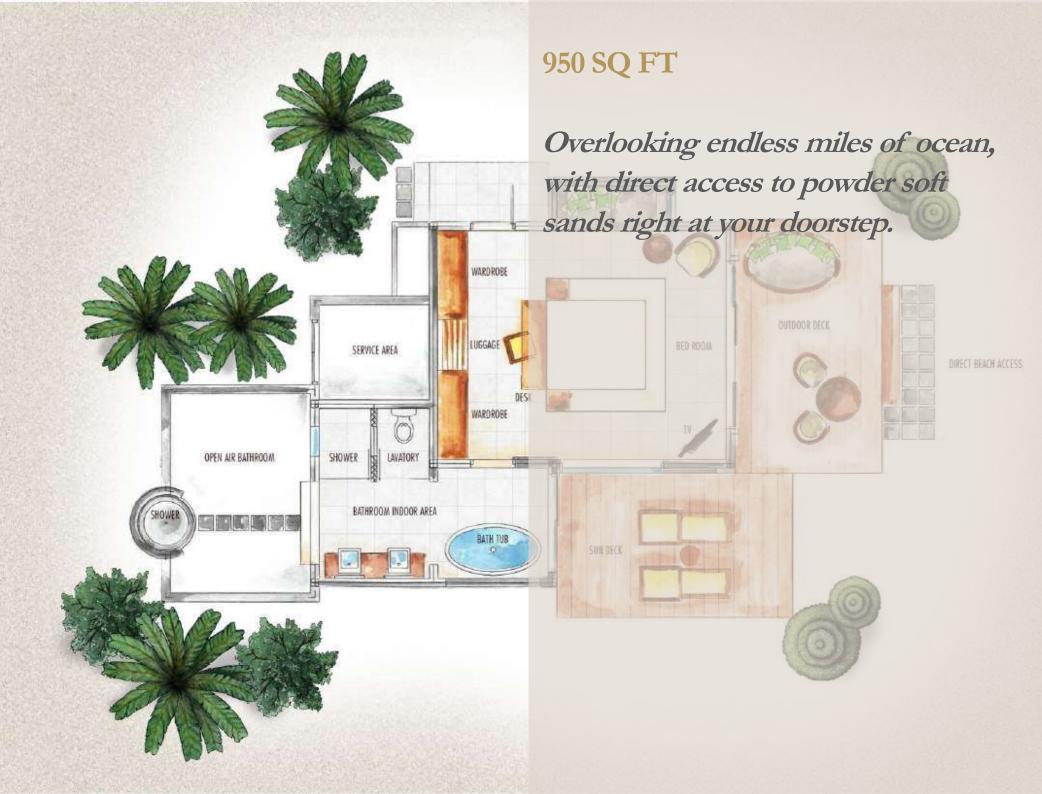

| •                         | •                              | •            | •               | •                  |
| Private Plunge Pool                            |              | •                                 |                           | •                              |              | •               | •                  |
| WiFi                                           | •            | •                                 | •                         | •                              | •            | •               | •                  |
| Overwater Lounge Bar                           | •            | ٠                                 | •                         | •                              | ٠            | •               | •                  |















INNECT REACH ACCESS



**DIRECT BEACH ACCESS** 



# Family Pool Beach Villas

**金**記

OPEN AIR BATHROOM

LAWATORY

BATHROOM

IND DOR AREA

OUTDOOR DECK

SHOWER

MARCRORE

1065468

BED ROOM

VILROROBE

DESK

A

SHOWER

BATHROOM

INDOOR AREA

OUTBOOR BECK

OPEN AIR BATHROOM

SHOWE

WARDROBE

WARDROSE

BED #00#

LIMATORY



**ENRECT BEACH ACCESS** 



INRECT REACH ACCESS



# OceanVillas







# Ocean Suite



SEA ACCESS



AVATOR

SHOWER

X

BATHROOM INDOOR AREA

SEA ACCESS









# Ocean Residence



#### 3,400 SQ FT

The perfect space for a private and luxurious stay above water. The two bedroomed Ocean Residence has its private infinity lap pool and a separate nanny's room making it the perfect home away from home.

OUTDOOR DECK

BED ROOM

SEA ACCESS

LAVATORY C

SHOWER

B