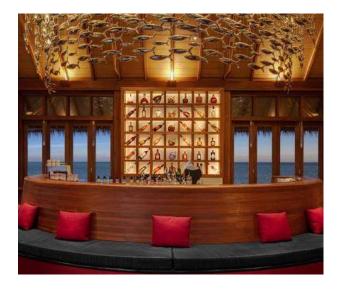

#### Bars

| Venue                                          | Offering                                                                                                       | <b>Operational Hours</b>                      |
|------------------------------------------------|----------------------------------------------------------------------------------------------------------------|-----------------------------------------------|
| Bandhi Bar                                     | Pool bar with Shisha                                                                                           |                                               |
|                                                |                                                                                                                | 10:00 a.m to 12:00 m.n                        |
| Sky Bar                                        | Classic, Signature & Molecular                                                                                 |                                               |
|                                                | Cocktails                                                                                                      | 06:00 p.m to 12:00 m.n                        |
| Udaras Infinity<br>Pool Bar                    | Innovative Cocktails                                                                                           | 10.00                                         |
|                                                | The second s | 10:00 a.m to 07:00 p.m                        |
| Ralu Lounge Bar                                | Rum & Tiki Cocktails                                                                                           |                                               |
|                                                |                                                                                                                | 09:00 a.m to 12:00 m.n                        |
| Falhu Bar                                      | A range of Long Drinks,<br>Whiskeys & Cognacs                                                                  |                                               |
| 2.5                                            |                                                                                                                | 09:00 a.m to 12:00 m.n                        |
| Udaras Infinity<br>Pool Bar<br>Ralu Lounge Bar | Cocktails<br>Innovative Cocktails<br>Largest selection of<br>Rum & Tiki Cocktails                              | 10:00 a.m to 07:00 p.<br>09:00 a.m to 12:00 m |