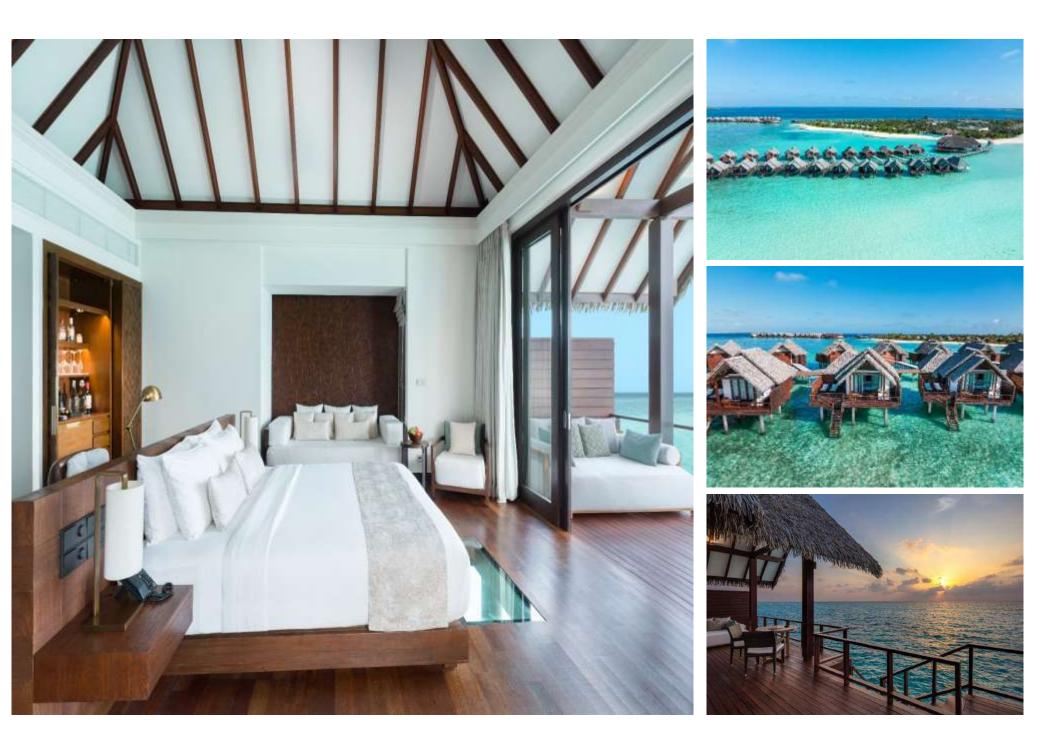

| •            | •                                 | •                         | •                              | •            | •               | •                  |
| Overwater Lounge Bar                           | •            | ٠                                 | •                         | •                              | ٠            | •               | •                  |















INNECT REACH ACCESS



**DIRECT BEACH ACCESS** 



# Family Pool Beach Villas

**金**記

OPEN AIR BATHROOM

LAWATORY

BATHROOM

IND DOR AREA

OUTDOOR DECK

SHOWER

MARCRORE

1065468

BED ROOM

VILROROBE

DESK

A

SHOWER

BATHROOM

INDOOR AREA

OUTBOOR BECK

OPEN AIR BATHROOM

SHOWE

WARDROBE

WARDROSE

BED #00#

LIMATORY



**ENRECT BEACH ACCESS** 



INRECT REACH ACCESS



# OceanVillas







# Ocean Suite



SEA ACCESS



AVATOR

SHOWER

X

BATHROOM INDOOR AREA

SEA ACCESS









# Ocean Residence



#### 3,400 SQ FT

The perfect space for a private and luxurious stay above water. The two bedroomed Ocean Residence has its private infinity lap pool and a separate nanny's room making it the perfect home away from home.

OUTDOOR DECK

BED ROOM

SEA ACCESS

LAVATORY C

SHOWER

BATHROOM

INDOOR AREA



#### Restaurants

| Venue                                                 | Offering                                                 | <b>Operational Hours</b>                                                                             |
|-------------------------------------------------------|----------------------------------------------------------|----------------------------