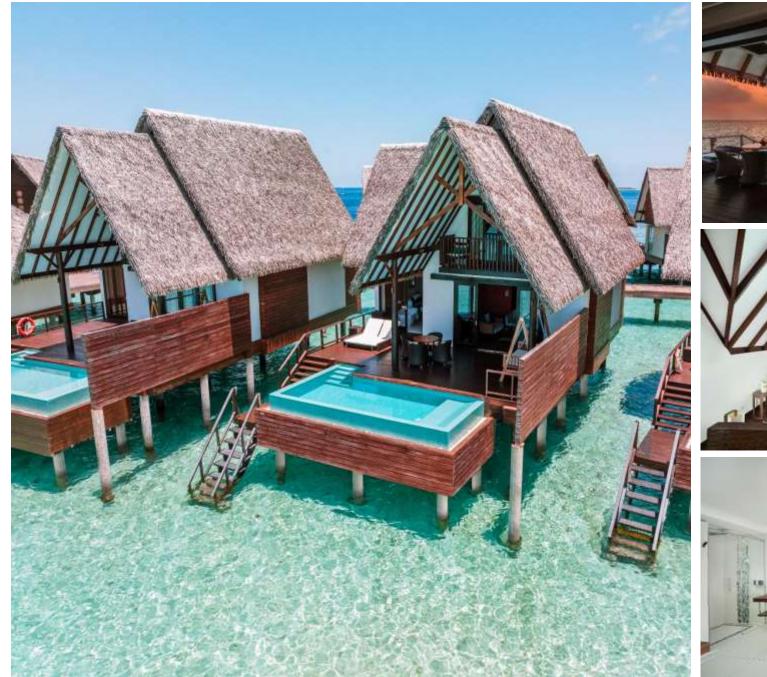

•                              | •            | •               | •                  |
| Overwater Lounge Bar                           | •            | ٠                                 | •                         | •                              | ٠            | •               | •                  |















INNECT REACH ACCESS



**DIRECT BEACH ACCESS** 



# Family Pool Beach Villas

**金**記

OPEN AIR BATHROOM

LAWATORY

BATHROOM

IND DOR AREA

OUTDOOR DECK

SHOWER

MARCRORE

1065468

BED ROOM

VILROROBE

DESK

A

SHOWER

BATHROOM

INDOOR AREA

OUTBOOR BECK

OPEN AIR BATHROOM

SHOWE

WARDROBE

WARDROSE

BED #00#

LIMATORY



**ENRECT BEACH ACCESS** 



INRECT REACH ACCESS



# OceanVillas







# Ocean Suite



SEA ACCESS



AVATOR

SHOWER

X

BATHROOM INDOOR AREA

SEA ACCESS









# Ocean Residence



#### 3,400 SQ FT

The perfect space for a private and luxurious stay above water. The two bedroomed Ocean Residence has its private infinity lap pool and a separate nanny's room making it the perfect home away from home.

OUTDOOR DECK

BED ROOM

SEA ACCESS

LAVATORY C

SHOWER

BATHROOM

INDOOR AREA



#### Restaurants

| Venue                                                 | Offering                                                 | <b>Operational Hours</b>                                                                             |
|-------------------------------------------------------|----------------------------------------------------------|------------------------------------------------------------------------------------------------------|
| Ranba